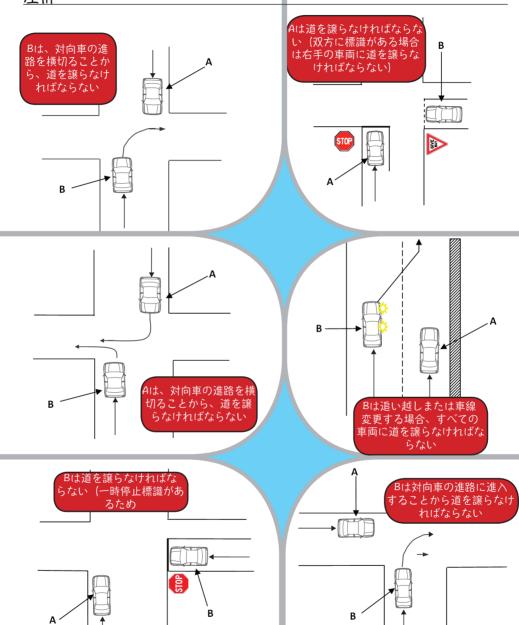

# ラウンドアバウトの交通規則

ラウンドアバウトは道路上の交通の流れの管理を補助するもので、単一または複数車線のものがあります。

道を譲る - ラウンドアバウトに接近したら、減速して下さい。すでにラウンドアバウトに進入しているいかなる車両にも道を譲らなければなりません。道を譲るとは、ラウンドアバウトの中の車両が安全に通過できるように減速または必要に応じて停止することを指します。

#### ラウンドアバウトの交通安全

オートバイや自転車に注意し、ラウンドアバウト内での彼らのニーズに配慮して下さい。自動車と比べて、視界に入りにくい場合があることを忘れないで下さい。

ラウンドアバウト内のトラックやバスに注意して下さい。大きな車両は曲がる際により多くのスペースを必要とするため、車線をはみ出す場合があります。ラウンドアバウト内では可能な限り、近づかないで下さい。

ラウンドアバウトには様々な大きさのものがあります。単一車線のものもあれば、複数車線もあり、どこを走行すればいいかを示す路面標示がある場合もあります。

# ラウンドアバウトでの方向指示

#### 複数車線

複数の車線があるラウンドアバウトに接近するときには、どの車線を走行するべきかを示す路上標識に従って下さい。

路上標識が異なる表示をしている場合を除き、下記に従ってください。

- ・左折する場合は、左側の車線で接近、進入、退出して下さい。
- ・直進する場合は、いずれの車線を使っても構いません。
- ・右折またはUターンをする場合は、右側の車線で接近、進入、退出して下さい。

安全に支障がない限り、ラウンドアバウトの中で車線変更を行っても構いません。