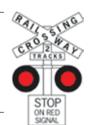

## 踏み切り

踏み切り付近での道路交通規則の違反は、致命的な交通事故を引き起こすことになりかねません。鉄道は重く速度も速いため、 踏み切りでの衝突事故は、一般的に他の種類の衝突事故よりも 深刻な場合が多いのです。

# 踏み切りでの停止と道の譲り方

STOP (停止) の標識またはSTOP (停止) ラインでは停止し、踏み切りに接近中または進入中の列車に道を譲らなければなりません。

# 踏み切りの進入、退出

以下の場合は、踏み切りに進入してはいけません:

- ・警告灯、警告ベル、遮断ゲートが作動中のとき
- ・踏み切りに接近中の列車が見える、または、その音が聞こえるとき
- ・踏み切りの先の道が詰まっている、または、車両全体が直ちに 踏切を通過することができないとき。踏み切りは安全に支障が ない限りなるべく早く通過しなければなりません。