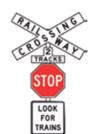

## 踏み切り

踏み切り付近での道路交通規則の違反は、致命的な交通事故を引き起こすことになりかねません。鉄道は重く速度も速いため、 踏み切りでの衝突事故は、一般的に他の種類の衝突事故よりも 深刻な場合が多いのです。

# 踏み切りでの停止と道の譲り方

STOP (停止) の標識またはSTOP (停止) ラインでは停止し、踏み切りに接近中または進入中の列車に道を譲らなければなりません。

# 踏み切りの進入、退出

以下の場合は、踏み切りに進入してはいけません:

- ・警告灯、警告ベル、遮断ゲートが作動中のとき
- ・踏み切りに接近中の列車が見える、または、その音が聞こえるとき
- ・踏み切りの先の道が詰まっている、または、車両全体が直ちに 踏切を通過することができないとき。踏み切りは安全に支障が ない限りなるべく早く通過しなければなりません。