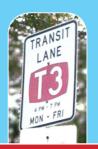

# トランジット車線

トランジット車線の適用時間内(時間は標識に明記されています)には、標識で定められた最少人数(運転者を含めて)を乗せた車両およびバス、タクシー、リムジン、自転車、オートバイを除いては、トランジット車線を走行することはできません。

トランジット車線 T3-最 少3名