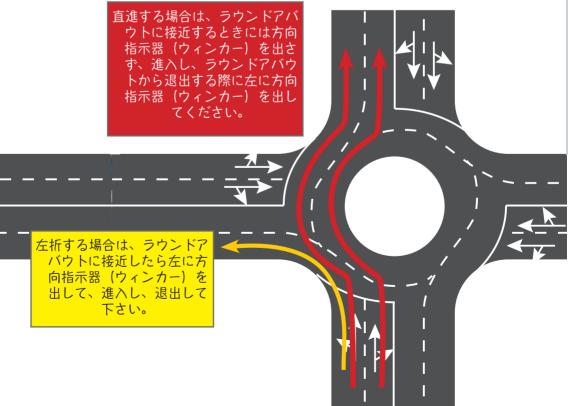

# ラウンドアバウトでの方向指示

#### 複数車線

複数の車線があるラウンドアバウトに接近するときには、どの車線を走行するべきかを示す路上標識に従って下さい。

路上標識が異なる表示をしている場合を除き、下記に従ってください。

- ・左折する場合は、左側の車線で接近、進入、退出して下さい。
- ・直進する場合は、いずれの車線を使っても構いません。
- ・右折またはUターンをする場合は、右側の車線で接近、進入、退出して下さい。

安全に支障がない限り、ラウンドアバウトの中で車線変更を行っても構いません。