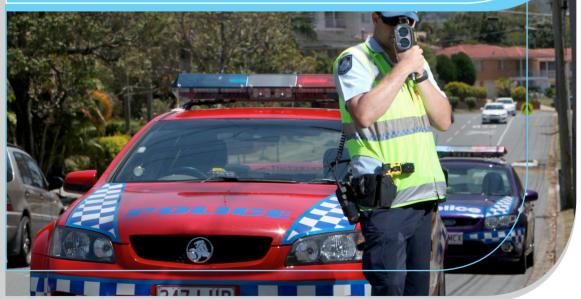

# スピード違反

- スピード違反は、依然としてクイーンズランド州の死亡交通事故の最大の要因のひとつです。2013年度のスピードに関連した衝突事故による死亡者数は47人に達し、クイーンズランド州の交通事故による死亡者数の17.3%を占めています。
- スピード違反とは、表示されている制限速度を超過する速度での運転、または、 与えられた運転条件下(例えば、雨、霧、交通量、交通の流れ等)では不適切 な速度での運転と定義されています。
- スピード違反は危険です。スピードを上げることは、いかなる状況においても安全とは言えません。あなたの運転経験がどれほど豊富であろうと、どれほど良い車に乗っていようと、混雑した街中であろうと、広々とした田舎の道であろうと、スピード違反は停止距離を延ばし、衝突事故のリスクを高めます。
- スピード違反は、以下のような結果をもたらす可能性があり、危険を冒す価値はありません。
  - ・衝突事故によるあなた自身、大切な人々、罪のない道路利用者の死亡または負傷
  - ・罰金及び車両の修理費の出費
  - ・減点または運転免許証の失効