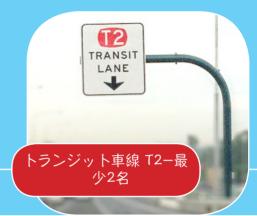

# トランジット車線

トランジット車線の適用時間内(時間は標識に明記されています)には、標識で定められた最少人数(運転者を含めて)を乗せた車両およびバス、タクシー、リムジン、自転車、オートバイを除いては、トランジット車線を走行することはできません。

トランジット車線 T3-最 少3名