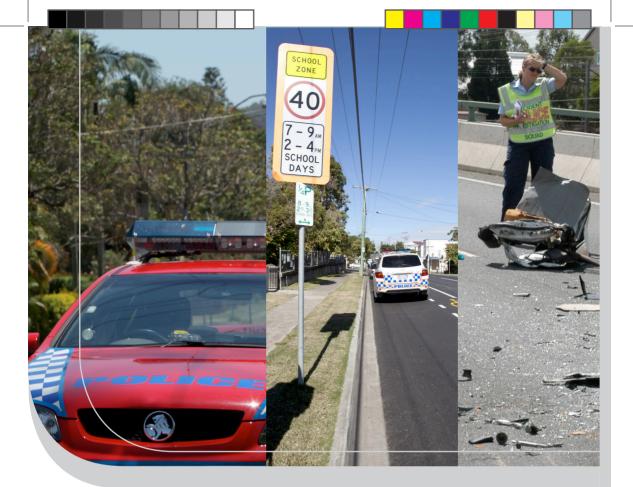

# スピード違反

- スピード違反は、依然としてクイーンズランド州の死亡交通事故の最大の要因のひとつです。2013年度のスピードに関連した衝突事故による死亡者数は47人に達し、クイーンズランド州の交通事故による死亡者数の17.3%を占めています。
- スピード違反とは、表示されている制限速度を超過する速度での運転、または、 与えられた運転条件下(例えば、雨、霧、交通量、交通の流れ等)では不適切 な速度での運転と定義されています。
- スピード違反は危険です。スピードを上げることは、いかなる状況においても安全とは言えません。あなたの運転経験がどれほど豊富であろうと、どれほど良い車に乗っていようと、混雑した街中であろうと、広々とした田舎の道であろうと、スピード違反は停止距離を延ばし、衝突事故のリスクを高めます。
- スピード違反は、以下のような結果をもたらす可能性があり、危険を冒す価値はありません。
  - ・衝突事故によるあなた自身、大切な人々、罪のない道路利用者の死亡または負傷
  - ・罰金及び車両の修理費の出費
  - ・減点または運転免許証の失効

# スクールゾーン

クイーンズランド州の学校の周辺には、必ずスクールゾーンが設けられています。スクールゾーンがどこにあるかは、学校の付近に設置されている標識でわかります。スクールゾーンでは、通常より低速の速度制限が定められており、スクールホリデーを除く平日の通常午前7時から9時と午後2時から4時の時間帯に適用されます。速度を制限することで、これらの時間帯に道路を利用している歩行者の死亡・負傷事故の危険性を減らすためです。制限速度や時間帯は地域によって異なりますので、標識は常に注意深く確認しましょう。