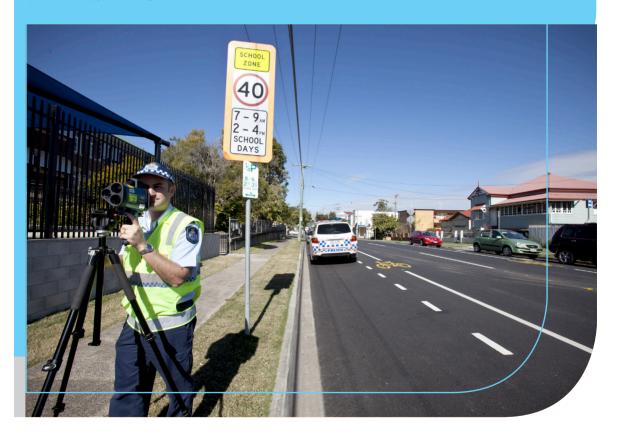

# スクールゾーン

クイーンズランド州の学校の周辺には、必ずスクールゾーンが設けられています。スクールゾーンがどこにあるかは、学校の付近に設置されている標識でわかります。スクールゾーンでは、通常より低速の速度制限が定められており、スクールホリデーを除く平日の通常午前7時から9時と午後2時から4時の時間帯に適用されます。速度を制限することで、これらの時間帯に道路を利用している歩行者の死亡・負傷事故の危険性を減らすためです。制限速度や時間帯は地域によって異なりますので、標識は常に注意深く確認しましょう。

校舎が道路を挟んで両側にあり、生徒が校舎間の移動で道路を渡ることがある場合は終日スクールゾーンの所があります。

複数車線道路では、車両の通過に伴って表示が点灯する標識を使って、運転手に 減速し、スクールゾーンの速度制限を守るよう注意を喚起しています。

#### この標識に注意しましょう:

Page 9 | Road Safety