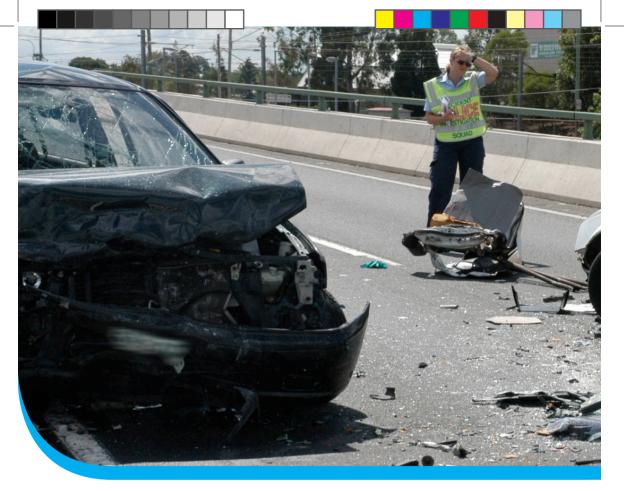

# 交通事故に関わった場合にどうすればいいか

- ・直ちに車両を停め、負傷者がいればサポートをして下さい。負傷者がいる場合、車両の損傷が大きい場合、車両のけん引が必要な場合は、 警察に通報しなければなりません。
- ・事故に関わったすべての運転者及び車両の所有者、その他事故により 所有物の被害を受けた人々の氏名および住所を交換しましょう。

- ・以下の場合にも、警察に事故を通報しなければなりません。
  - ・他の運転者が自身に関する必要情報を告げることを拒否した場合、事故の後に停止しなかった場合。この場合には、車両の登録情報 (ナンバープレート)、車両や運転者の特徴を、可能な限り控えておくようにしましょう。
  - ・運転者がアルコールまたは薬物の影響下にあることが疑われる場合。