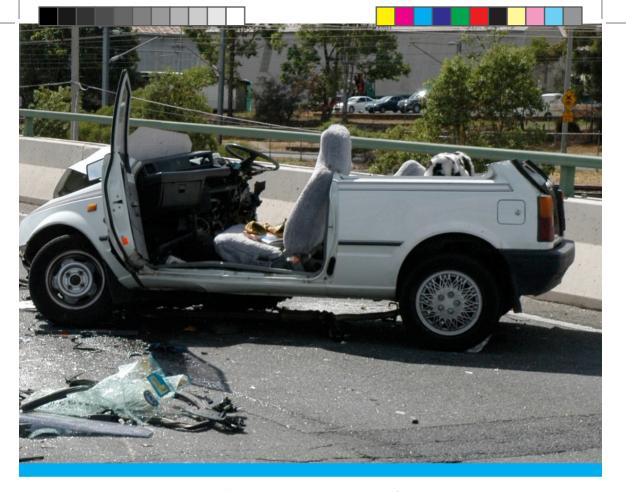

# 交通事故に関わった場合にどうすればいいか

- ・直ちに車両を停め、負傷者がいればサポートをして下さい。負傷者がいる場合、車両の損傷が大きい場合、車両のけん引が必要な場合は、 警察に通報しなければなりません。
- ・事故に関わったすべての運転者及び車両の所有者、その他事故により 所有物の被害を受けた人々の氏名および住所を交換しましょう。

- ・以下の場合にも、警察に事故を通報しなければなりません。
  - ・他の運転者が自身に関する必要情報を告げることを拒否した場合、事故の後に停止しなかった場合。この場合には、車両の登録情報 (ナンバープレート)、車両や運転者の特徴を、可能な限り控えておくようにしましょう。
  - ・運転者がアルコールまたは薬物の影響下にあることが疑われる場合。