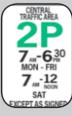

#### 駐車標識はしっかりと確認しましょう。

この標識のある区域は、終日駐車禁止です。同乗者の乗り降りまたは荷物の積み降ろしの場合のみ最長2分間(標識にさらに長い時間が表示されている場合を除く)の停車が可能です。車両を放置してこの場を離れることはできません。

この標識のある区域は、公的な指示に従う場合を除き、終日停車禁止で す。公式な指示とは、信号の指示または安全確保のための駐停車を含 みます。

駐車できる区域かそうでないかは、駐車標識に示されています。これらの標識には、いつどれくらいの時間駐車できるかが明記されている場合もあります。例えば、この駐車標識は、この道路区域では、目曜から金曜の午前7時~午後6時30分および土曜の午前7時~正午12時の駐車時間は最高2時間までであること、ただし、それ以外の時間帯の駐車には制限がないことを示しています。