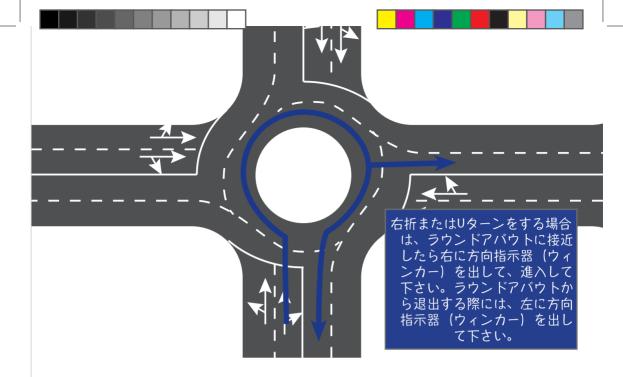

# ラウンドアバウトでの方向指示

#### 複数車線

複数の車線があるラウンドアバウトに接近するときには、どの車線を走行するべきかを示す路上標識に従って下さい。

路上標識が異なる表示をしている場合を除き、下記に従ってください。

- ・左折する場合は、左側の車線で接近、進入、退出して下さい。
- ・直進する場合は、いずれの車線を使っても構いません。
- ・右折またはUターンをする場合は、右側の車線で接近、進入、退出して下さい。

安全に支障がない限り、ラウンドアバウトの中で車線変更を行っても構いません。