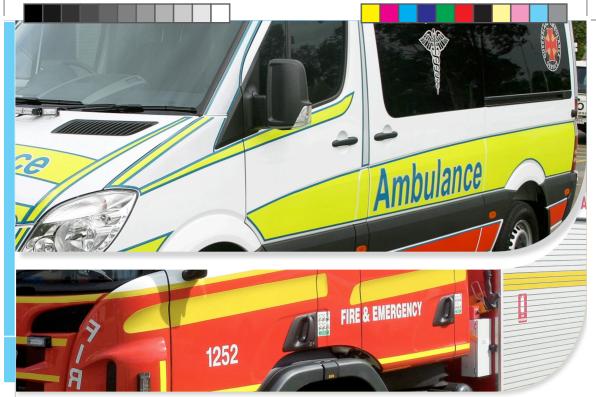

# 緊急車両

警察車両、消防車、救急車は緊急車両です。緊急車両が接近中でサイレンを鳴ら したり、赤や青色のライトを点灯している場合は、安全に支障のない範囲で出 来るだけ早く緊急車両の進路の外に移動する必要があります。

#### あなたは:

- ・減速し
- ・緊急車両が道路中央を通過できるように道路の左側に車両を寄せる。それができない場合
- ・安全に注意しながら左側に移動し、緊急車両が追い越すまで待機する。
- ・急に車両を移動したり、違法な方向転換をしてはならない。
- ・緊急車両の進路に入ってはいけない。

# 交差点上での緊急車両:

緊急車両が交差点を通過する際には、一旦停止または減速し、安全に交差点を通過できるか確認をする場合が多いものです。あなたが青信号(矢印を含む)の前にいたとしても、緊急車両がサイレンを鳴らしたり、赤や青色のライトを点灯させているときは、仮に車両が停止・減速したように見えたとしても、必ず道を譲り、緊急車両の進路を妨げる行為をしてはなりません。前方やバックミラーを定期的に確認し、緊急車両に注意しましょう。